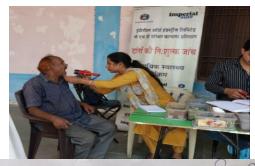

## PHDFWF- JAQUAR FOUNDATION -EYE DENTAL VAN, DELHI NCR PHDFWF- IAI -EYE DENTAL VAN, FARIDABAD

अंको से पानी आमा नहीं कर रहा था। मेर्न काफी इलाज कराजा को निम सेरी आरंको का पानी नहीं क्या। हमारे आंवा में बीक्की परिनर कलाण पिक्कान रूप मैन्बर फाउनेक कारा आंवा में बीक्की परिनर कलाण पिक्कान रूप मैन्बर फाउनेक कारा आंवा में बीक्की परिनर कलाण पिक्कान के डाम्य साहत से पराप्रस किया। उमय साहत ने असीम के अनी आंवा किस्मुल स्वक्षण हैं। में बीक्की परिवर कल्याण प्रावेशन में क्षा जैसे कारा का को में बीक्की परिवर कल्याण प्रावेशन में क्षा जैसी का जैसी प्रावेशन में क्षा जैसी का अरोह कारा का का की की आंवा किस्मुल स्वक्षण हैं। में बीक्की परिवर कल्याण प्रावेशन में क्षा जैसी का अरोह करना है। किन्होंने नि: शुल्क ईलाज किया।

पारावाद करना है। किन्होंने नि: शुल्क ईलाज किया।

पारावाद