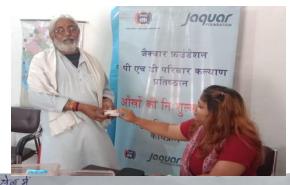

## PHDFWF- JAQUAR FOUNDATION -MMV, BHACHAU, GUJURAT

PHDFWF- JAQUAR FOUNDATION -MMV, BHACHAU, GUJURAT

भावें याम अल्वंत प्रभपति ामिमा वह छ. काम्बार अष्टिन्द्रेयानमा हारण भने कार्य भारा गामना हाला लिहाना कलाम्हरामा अधारी माहा छी ही केनो ह क्युक्ताव द्वाहर्द्धशाननी भुठा क्यामाबी छ भनी गणामाँ अहे र पड़िश्च धता हती हुन। उमर् ह जीती भाउती ज हती कार्य ड वर्ध जीमती परंत क्रिकार हाताहर गणामां धन्देख्यान घस हतं अिल्डिशानिक हवादी अने हालां हैंसे लाउटा अने हाममा अने जाणानां क्रींड लड़ातीक नाथी. अनावा जामनां हर अधिवारना हिवाम इन्डिडेशानटाागानी गाडी क्सांब हे खर्म भिताभा क्याहवार क्यात् छ द्या कारता भाषा कार्य भाश गामिला लाहान पूज ह लाल थया है आ। भेडीक्स वाममां वहींस क्यांक्र पहा सारी करते समर् देशाय के देशने थोंग्य भागिरकील पहा दर्भाय के हमाथी क्षाम्बर्भमां द्याला कुरिका क्याचे छे. क्षेत्रुकार आविन्द्रेशन-भाष्ट्री के मंडीक्ष्य ग्रंड-स्थप क्यन क्याम्बर्ध क्रुवार भार कार्च छ ते तहन भक्तमां अमरायार कार्च छ तथा धुम ४ अभि टर्क्टमु था। राज के क्लारी जाभना ह्या लांडा तमना त्यां क्यांचे हे क्यांन र्मालानी विभागीना हीमान क्षांव के अर्ज तमना क्याउट्यमां पण आरो सुरी। यथा के मारा स्थास्थ या। भूक्ष क कुट्टारी क्षाव्यों के बर्गा क्रीन कार्य आणामा तिहती है हिन की हिन तिशतिश नाट्य है वहीं गृहीं है ह्या दे. 2333415 मास्ट्रिंडाया त्रीका 2 काप्तार है (G. Quivoi Paring न्यतात्व प्रथमि

રાજ્કાબાઈ લાંઘડામાં દેશ भार म वर्षकी होंड्याचा हेखावा कराल कारारमां न जार हर मोड हा स्मीरम भारती लिह्यी यहा इयाय भन् इरड प्रांत वह .मही क्षमारा गाम વોંધડા મો જગુશ્થાર ફાઉન્ડેશન માંચી मो माधन भेडी इस पान व्याव हे ત્યા શુકરદ ત્યાસ મ માદે ફિલ્ઠી નારકન્નાત स्ति हा मण् ट्राह्टर शिक्ष क्रम દુગ્યુલર દળા ચાલુ રાપ્યો છે. ઇ પછા मां व्याग हे - व्यघ्न शेंध पड़ा गूंस। व्यरस्या वगर मण् करा क्रिकार भारक्षांग्राम वाप इरड हे. यारो हत्यामां व्यव सुधारी आल्बाह. य निर्म कुर्मां र विवहहावार हे हैं राळ्डा आर ट्याधा (लया () भूमरात 210831